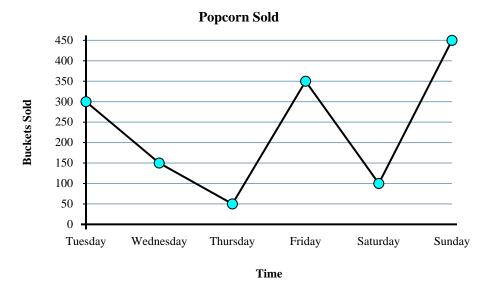

The graph below shows the amount of popcorn sold at a theater. Use the graph to answer the questions.

- 1) On Wednesday the goal was to sell at least 200 buckets. Was that goal reached?
- 2) How many buckets were sold on Sunday?
- 3) From Tuesday to Wednesday did the amount of popcorn sold increase or decrease?
- 4) How many buckets were sold on Tuesday?
- 5) What is the total number of buckets sold?
- **6)** Which day had the least popcorn sold?
- 7) Which day had the most popcorn sold?
- **8**) Were fewer buckets sold on Wednesday or on Sunday?
- **9)** What is the difference in the number of buckets sold on Tuesday and the number sold on Thursday?
- 10) Were more buckets sold on Thursday or on Friday?

**Answers** 

- 1.
- - 3. \_\_\_\_\_
- 4. \_\_\_\_\_
- 5. \_\_\_\_\_
- 6. \_\_\_\_
- 7. \_\_\_\_\_
- 8.
- 9. \_\_\_\_\_
- 10. \_\_\_\_\_

The graph below shows the amount of popcorn sold at a theater. Use the graph to answer the questions.

- 1) On Wednesday the goal was to sell at least 200 buckets. Was that goal reached?
- 2) How many buckets were sold on Sunday?
- 3) From Tuesday to Wednesday did the amount of popcorn sold increase or decrease?
- 4) How many buckets were sold on Tuesday?
- 5) What is the total number of buckets sold?
- **6)** Which day had the least popcorn sold?
- 7) Which day had the most popcorn sold?
- **8**) Were fewer buckets sold on Wednesday or on Sunday?
- **9)** What is the difference in the number of buckets sold on Tuesday and the number sold on Thursday?
- **10**) Were more buckets sold on Thursday or on Friday?

Answers

- 1. **no**
- **450**
- 3. **Decrease**
- **300**
- 5. **1400**
- 6. Thursday
- Sunday
- 8. Wednesday
  - 250
- 10. Friday

60